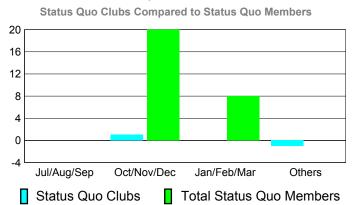

|                                  |
| Month       | New<br>Club<br>Goal | Actual<br>New<br><u>Clubs</u> | Actual<br>Dropped<br><u>Clubs</u> | Gain/<br>Loss of<br><u>Clubs</u> | Gain/<br>Loss of<br><u>Clubs</u> |
| Jul/Aug/Sep | 1                   | 0                             | -1                                | -1                               | 0                                |
| Oct/Nov/Dec | 1                   | 0                             | 0                                 | 0                                | 0                                |

-2

-1

2

0

### Club Results 2010-2011 Goal, New, Dropped, Gain/Loss 2 1.5 0.5 0 -0.5 -1 -1.5 -2 Jul/Aug/Sep Oct/Nov/Dec Jan/Feb/Mar Others Goal Actual Dropped Gain Loss



### YTD Status Quo Clubs 2010-2011



### MEMBERSHIP **Membership** Results <u>Membership</u> 2010-2011 2009-2010 Actual Gain/ Net **Actual** Gain/ Memb New **Dropped** Loss of Loss of Month Goal Memb **Memb** Memb Memb Jul/Aug/Sep 25 8 -33 -25 -14 Oct/Nov/Dec 22 25 -37 -15 -9 Jan/Feb/Mar -33 25 78 -71 Apr/May/Jun 25 79 -70 9 -10

GMT CA: 3



### Gender Comparison 2010-2011

Jan/Feb/Mar

Previous Year

Apr/May/Jun

Oct/Nov/Dec



### 2010-2011 GMT Reports for District (or Undistricted) District 60 A GUYANA

Totals

30

**GMT: Doc** ANA

| ctor CARLOS E JUSTI | NIAN Location: GUY |
|---------------------|--------------------|
| CLUBS               |                    |
| Club Results        | <u>Clubs</u>       |
| 2010-2011           |                    |

| Month       | New<br>Club<br><u>Goal</u> |   | Actual<br>Dropped