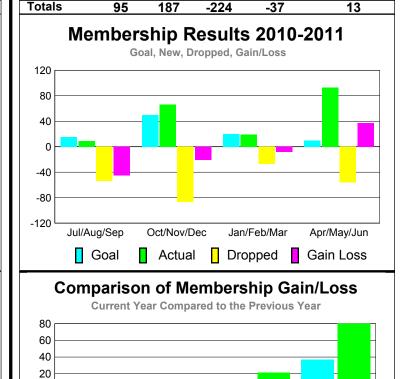

### Membership Results 2010-2011

# MEMBERSHIP Membership Results 2010-2011 Net Actual Actual Gain/ Memb New Dropped Loss of Loss of

GMT CA: 3

| Month       | Net<br>Memb<br><u>Goal</u> | Actual<br>New<br><u>Memb</u> | Actual<br>Dropped<br><u>Memb</u> | Gain/<br>Loss of<br><u>Memb</u> | Gain/<br>Loss of<br><u>Memb</u> |
|-------------|----------------------------|------------------------------|----------------------------------|---------------------------------|---------------------------------|
| Jul/Aug/Sep | 5                          | 48                           | -42                              | 6                               | -26                             |
| Oct/Nov/Dec | 10                         | 18                           | -15                              | 3                               | -19                             |
| Jan/Feb/Mar | 22                         | 29                           | -20                              | 9                               | 1                               |
| Apr/May/Jun | 5                          | 95                           | -58                              | 37                              | -15                             |
| Totals      | 42                         | 190                          | -135                             | 55                              | -59                             |