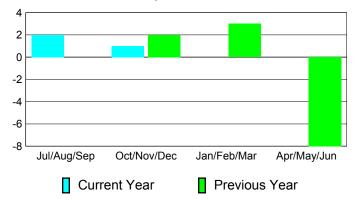

### Comparison of Membership Gain/Loss Current Year Compared to the Previous Year