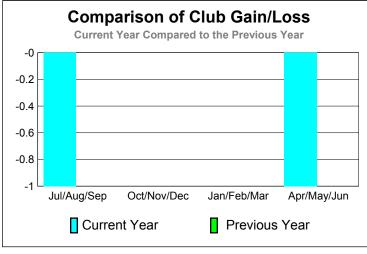

</u><br>2009-2010         |                                  |                                  |
| Month       | New<br>Club<br>Goal | Actual<br>New<br><u>Clubs</u> | Actual<br>Dropped<br><u>Clubs</u> | Gain/<br>Loss of<br><u>Clubs</u> | Gain/<br>Loss of<br><u>Clubs</u> |
| Jul/Aug/Sep | 1                   | 0                             | -1                                | -1                               | 0                                |
| Oct/Nov/Dec | 1                   | 0                             | 0                                 | 0                                | 0                                |

-2

-1

2

0

### Club Results 2010-2011 Goal, New, Dropped, Gain/Loss 2 1.5 0.5 0 -0.5 -1 -1.5 -2 Jul/Aug/Sep Oct/Nov/Dec Jan/Feb/Mar Others Goal Actual Dropped Gain Loss



### YTD Status Quo Clubs 2010-2011



### MEMBERSHIP **Membership** Results <u>Membership</u> 2010-2011 2009-2010 Actual Gain/ Net **Actual** Gain/ Memb New **Dropped** Loss of Loss of Month Goal Memb **Memb** Memb Memb Jul/Aug/Sep 25 8 -33 -25 -14 Oct/Nov/Dec 22 25 -37 -15 -9 Jan/Feb/Mar -33 25 78 -71 Apr/May/Jun 25 79 -70 9 -10

GMT CA: 3



### Gender Comparison 2010-2011

Jan/Feb/Mar

Previous Year

Apr/May/Jun

Oct/Nov/Dec



### 2010-2011 GMT Reports for District (or Undistricted) District 60 A GUYANA

Totals

30

**GMT: Doc** ANA

| ctor CARLOS E JUSTI | NIAN Location: GUY |
|---------------------|--------------------|
| CLUBS               |                    |
| Club Results        | <u>Clubs</u>       |
| 2010-2011           |                    |

| Month       | New<br>Club<