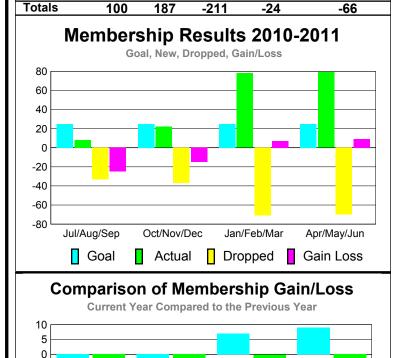

### GMT CA: 3

|             | <u> </u>                   | <u>Member</u><br>201         | <u>Membership</u><br>2009-2010   |                                 |                                 |
|-------------|----------------------------|------------------------------|----------------------------------|---------------------------------|---------------------------------|
| Month       | Net<br>Memb<br><u>Goal</u> | Actual<br>New<br><u>Memb</u> | Actual<br>Dropped<br><u>Memb</u> | Gain/<br>Loss of<br><u>Memb</u> | Gain/<br>Loss of<br><u>Memb</u> |
| Jul/Aug/Sep | -6                         | 4                            | -77                              | -73                             | -49                             |
| Oct/Nov/Dec | 20                         | 69                           | -76                              | -7                              | 9                               |
| Jan/Feb/Mar | -15                        | 20                           | -29                              | -9                              | 18                              |
| Apr/May/Jun | 20                         | 167                          | -26                              | 141                             | 42                              |
| Totale      | 10                         | 260                          | 208                              | <b>E</b> 2                      | 20                              |

### Membership Results 2010-2011

### Comparison of Membership Gain/Loss Current Year Compared to the Previous Year