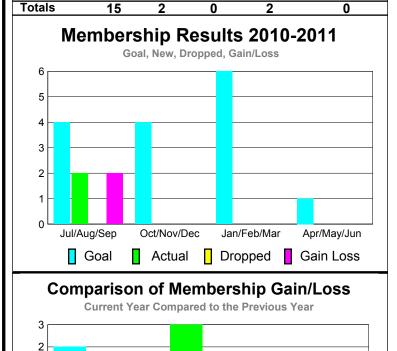

| Month       | New<br>Club<br><u>Goal</u> |   | Actual<br>Dropped<br><u>Clubs</u> | Gain/<br>Loss of<br><u>Clubs</u> | Gain/<br>Loss of<br><u>Clubs</u> |
|-------------|----------------------------|---|-----------------------------------|----------------------------------|----------------------------------|
| Jul/Aug/Sep | 1                          | 0 | 0                                 | 0                                | -1                               |
| Oct/Nov/Dec | 1                          | 1 | 0                                 | 1                                | 1                                |
| Jan/Feb/Mar | 0                          | 0 | 0                                 | 0                                | 0                                |
| Apr/May/Jun | 0                          | 1 | 0                                 | 1                                | 0                                |
| Totals      | 2                          | 2 | 0                                 | 2                                | 0                                |

### Membership Results 2010-2011