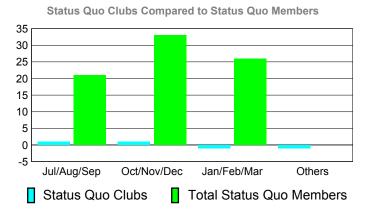

### YTD Status Quo Clubs 2010-2011

### GMT CA: 3

|             | <u> </u>                   | <u>Member</u><br>201         | <u>Membership</u><br>2009-2010   |                                 |                                 |
|-------------|----------------------------|------------------------------|----------------------------------|---------------------------------|---------------------------------|
| Month       | Net<br>Memb<br><u>Goal</u> | Actual<br>New<br><u>Memb</u> | Actual<br>Dropped<br><u>Memb</u> | Gain/<br>Loss of<br><u>Memb</u> | Gain/<br>Loss of<br><u>Memb</u> |
| Jul/Aug/Sep | -6                         | 4                            | -77                              | -73                             | -49                             |
| Oct/Nov/Dec | 20                         | 69                           | -76                              | -7                              | 9                               |
| Jan/Feb/Mar | -15                        | 20                           | -29                              | -9                              | 18                              |
| Apr/May/Jun | 20                         | 167                          | -26                              | 141                             | 42                              |
| Totale      | 10                         | 260                          | 208                              | <b>E</b> 2                      | 20                              |