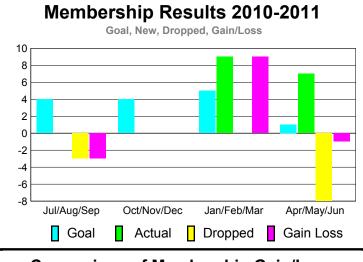

|  |  |  |
|             |              |               |                   |                 |                 |  |  |  |
|             | Net          | <b>Actual</b> | Actual            | Gain/           | Gain/           |  |  |  |
| Month       | Memb<br>Goal | New<br>Memb   | Dropped<br>Memb   | Loss of<br>Memb | Loss of<br>Memb |  |  |  |
|             |              | wemb          |                   |                 |                 |  |  |  |
| Jul/Aug/Sep | 4            | 0             | -3                | -3              | 2               |  |  |  |
| Oct/Nov/Dec | 4            | 0             | 0                 | 0               | -2              |  |  |  |
| Jan/Feb/Mar | 5            | 9             | 0                 | 9               | -1              |  |  |  |

-8









-0

-0.2

-0.4

-0.6

-0.8

### 2010-2011 GMT Reports for District (or Undistricted) District 60 B U S VIRGIN

GMT: Doctor CARLOS E JUSTINIAN Location: U S VIRGIN ISLANDS

| Ш | . DUC | IUI CA      | KLU3 E    | <u> </u> | MAN LUCATION |
|---|-------|-------------|-----------|----------|--------------|
|   |       | CI          | LUBS      |          |              |
|   |       | <u>Club</u> | Results   |          | <u>Clubs</u> |
|   |       | 201         | 2009-2010 |          |              |
|   |       |             |           |          |              |
|   | New   | Actual      | Actual    | Gain/    | Gain/        |

|             | New<br>Club |       | Actual<br>Dropped | Gain/<br>Loss of | Gain/<br>Loss of |
|-------------|-------------|-------|-------------------|----