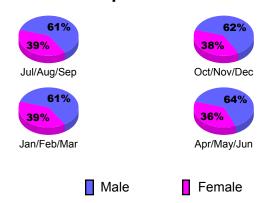

### Gender Comparison 2010-2011

Jan/Feb/Mar

Previous Year

Apr/May/Jun

Oct/Nov/Dec