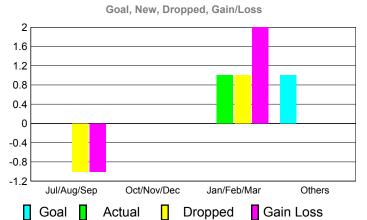

### **Club Results 2010-2011**

| Month       | New<br>Club<br><u>Goal</u> |   | Actual<br>Dropped<br><u>Clubs</u> | Gain/<br>Loss of<br><u>Clubs</u> | Gain/<br>Loss of<br><u>Clubs</u> |
|-------------|----------------------------|---|-----------------------------------|----------------------------------|----------------------------------|
| Jul/Aug/Sep | 1                          | 0 | 0                                 | 0                                | -1                               |
| Oct/Nov/Dec | 1                          | 1 | 0                                 | 1                                | 1                                |
| Jan/Feb/Mar | 0                          | 0 | 0                                 | 0                                | 0                                |
| Apr/May/Jun | 0                          | 1 | 0                                 | 1                                | 0                                |
| Totals      | 2                          | 2 | 0                                 | 2                                | 0                                |