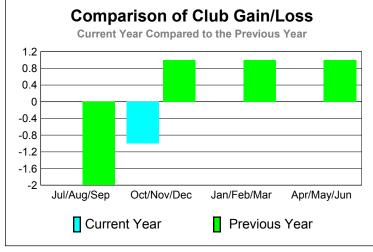

f Loss of Month Goal Memb Memb Memb Memb Jul/Aug/Sep 0 2 0 2 Oct/Nov/Dec 0 0 0 3 4 Jan/Feb/Mar 6 0 0 0 0

0

0

-3

0



### Gender Comparison 2010-2011

Jan/Feb/Mar

Previous Year

Apr/May/Jun

Oct/Nov/Dec





Totals

### 2010-2011 GMT Reports for District (or Undistricted) District R 1

0

-20

-40

-60 -80

Jul/Aug/Sep

GMT: Doctor CARLOS E JUSTINIAN Location: DOMINICAN REPUBLIC GMT CA: 3

### **Club Results** Clubs 2009-2010 2010-2011 Gain/ New **Actual Actual** Gain/ Club New Dropped Loss of Loss of Month Goal Clubs Clubs Clubs Clubs Jul/Aug/Sep 0 0 -2 1 0 Oct/Nov/Dec 1 0 -1 -1 1 Jan/Feb/Mar 1 0 0 0 1 Apr/May/Jun 0 -1 0

CLUBS

### Club Results 2010-2011 Goal, New, Dropped, Gain/Loss 1.2 0.8 0.4 -0.4 -0.8 -1.2 Jul/Aug/Sep Oct/Nov/Dec Jan/Feb/Mar Others Goal Actual Dropped Gain Loss



### YTD Status Quo Clubs 2010-2011



| <u> </u>    |             |             |             |             |                   |  |  |  |
|-------------|-------------|-------------|-------------|-------------|-------------------|--|--|--|
|             | <u> </u>    | Member      | ship Resu   | lts         | <u>Membership</u> |  |  |  |
|             |             | 201         | 0-2011      |             | 2009-2010         |  |  |  |
|             |             |             |             |             |                   |  |  |  |
|             | Net         | Actual      | Actual      | Gain/       | Gain/             |  |  |  |
| 76 3        | Memb        | New         | Dropped     | Loss of     | Loss of           |  |  |  |
| Month       | <u>Goal</u> | <u>Memb</u> | <u>Memb</