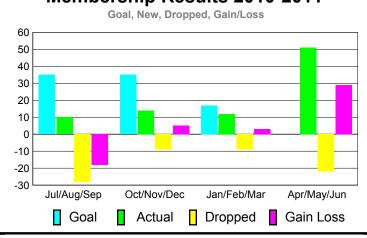

| -10                             |
| Oct/Nov/Dec | 35                         | 14                           | -9                               | 5                               | 3                               |
| Jan/Feb/Mar | 17                         | 12                           | -9                               | 3                               | 7                               |
| Apr/May/Jun | 0                          | 51                           | -22                              | 29                              | -3                              |
| Totale      | 97                         | 97                           | 60                               | 10                              | 2                               |

### Membership Results 2010-2011



# Comparison of Membership Gain/Loss Current Year Compared to the Previous Year 30 20 10 -10 -20 Jul/Aug/Sep Oct/Nov/Dec Jan/Feb/Mar Apr/May/Jun

### Gender Comparison 2010-2011

Previous Year



0 -2

-6

Goal

Actual

### 2010-2011 GMT Reports for District (or Undistricted) District 60 B ANGUILLA

**GMT: Doctor CARLOS E JUSTINIAN Location: ANGUILLA** 

### CLUBS **Club Results Clubs** 2009-2010 2010-2011

|             | New<br>Club | Actual<br>New | Actual<br>Dropped | Gain/<br>Loss of | Gain/<br>Loss of |
|-------------|-------------|---------------|-------------------|------------------|------------------|
| Month       | Goal        | Clubs         | <u>Clubs</u>      | <u>Clubs</u>     | <u>Clubs</u>     |
| Jul/Aug/Sep | 0           | 0             | 0                 | 0