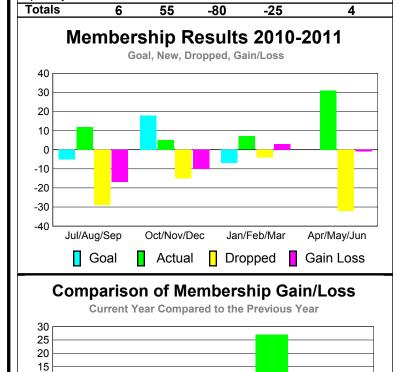

### Membership Results 2010-2011

# MEMBERSHIP Membership Results 2010-2011 Net Actual Actual Gain/ Memb New Dropped Loss of Loss of

GMT CA: 3

| Month       | Net<br>Memb<br><u>Goal</u> | Actual<br>New<br><u>Memb</u> | Actual<br>Dropped<br><u>Memb</u> | Gain/<br>Loss of<br><u>Memb</u> | Gain/<br>Loss of<br><u>Memb</u> |
|-------------|----------------------------|------------------------------|----------------------------------|---------------------------------|---------------------------------|
| Jul/Aug/Sep | 5                          | 48                           | -42                              | 6                               | -26                             |
| Oct/Nov/Dec | 10                         | 18                           | -15                              | 3                               | -19                             |
| Jan/Feb/Mar | 22                         | 29                           | -20                              | 9                               | 1                               |
| Apr/May/Jun | 5                          | 95                           | -58                              | 37                              | -15                             |
| Totals      | 42                         | 190                          | -135                             | 55                              | -59                             |