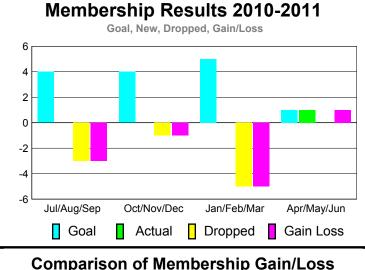

### Membership Results 2010-2011

### GMT CA: 3

|             | <u> </u>                   | <u>Member</u><br>201         | <u>Membership</u><br>2009-2010   |                                 |                                 |
|-------------|----------------------------|------------------------------|----------------------------------|---------------------------------|---------------------------------|
| Month       | Net<br>Memb<br><u>Goal</u> | Actual<br>New<br><u>Memb</u> | Actual<br>Dropped<br><u>Memb</u> | Gain/<br>Loss of<br><u>Memb</u> | Gain/<br>Loss of<br><u>Memb</u> |
| Jul/Aug/Sep | -6                         | 4                            | -77                              | -73                             | -49                             |
| Oct/Nov/Dec | 20                         | 69                           | -76                              | -7                              | 9                               |
| Jan/Feb/Mar | -15                        | 20                           | -29                              | -9                              | 18                              |
| Apr/May/Jun | 20                         | 167                          | -26                              | 141                             | 42                              |
| Totale      | 10                         | 260                          | 208                              | <b>E</b> 2                      | 20                              |