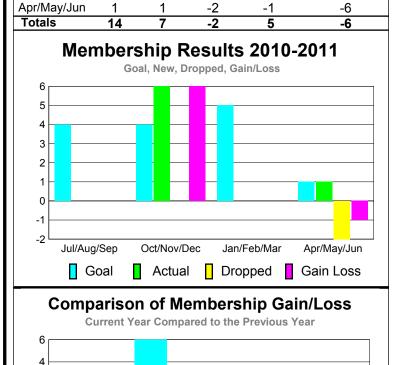

### MEMBERSHIP **Membership** Results

<u>Membership</u> 2010-2011 2009-2010

GMT CA: 3

| Month       | Net<br>Memb<br><u>Goal</u> | Actual<br>New<br><u>Memb</u> | Actual<br>Dropped<br><u>Memb</u> | Gain/<br>Loss of<br><u>Memb</u> | Gain/<br>Loss of<br><u>Memb</u> |
|-------------|----------------------------|------------------------------|----------------------------------|---------------------------------|---------------------------------|
| Jul/Aug/Sep | 4                          | 2                            | 0                                | 2                               | 0                               |
| Oct/Nov/Dec | 4                          | 1                            | 0                                | 1                               | 2                               |
| Jan/Feb/Mar | 5                          | 0                            | 0                                | 0                               | 3                               |
| Apr/May/Jun | 1                          | 0                            | 0                                | 0                               | -8                              |
| Totals      | 14                         | 3                            | 0                                | 3                               | -3                              |

### Membership Results 2010-2011

Goal, New, Dropped, Gain/Loss

### Comparison of Membership Gain/Loss

**Current Year Compared to the Previous Year** 

Apr/May/Jun

Totals