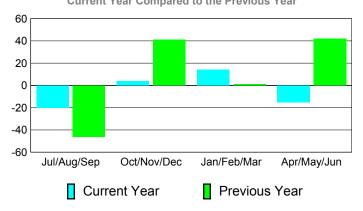

### GMT CA: 3

|             | <u> </u>                   | <u>Member</u><br>201         | <u>Membership</u><br>2009-2010   |                                 |                                 |
|-------------|----------------------------|------------------------------|----------------------------------|---------------------------------|---------------------------------|
| Month       | Net<br>Memb<br><u>Goal</u> | Actual<br>New<br><u>Memb</u> | Actual<br>Dropped<br><u>Memb</u> | Gain/<br>Loss of<br><u>Memb</u> | Gain/<br>Loss of<br><u>Memb</u> |
| Jul/Aug/Sep | -6                         | 4                            | -77                              | -73                             | -49                             |
| Oct/Nov/Dec | 20                         | 69                           | -76                              | -7                              | 9                               |
| Jan/Feb/Mar | -15                        | 20                           | -29                              | -9                              | 18                              |
| Apr/May/Jun | 20                         | 167                          | -26                              | 141                             | 42                              |
| Totale      | 10                         | 260                          | 208                              | <b>E</b> 2                      | 20                              |

### Membership Results 2010-2011

### Comparison of Membership Gain/Loss Current Year Compared to the Previous Year