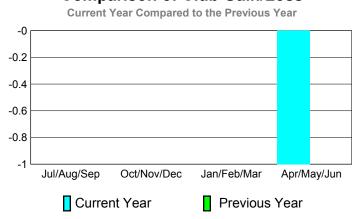

### MEMBERSHIP **Membership** Results <u>Membership</u> 2010-2011 2009-2010 Gain/ Net **Actual** Actual Gain/ Memb New **Dropped** Loss of Loss of Month **Memb** Goal Memb Memb Memb Jul/Aug/Sep 55 5 -31 -26 67 Oct/Nov/Dec 45 9 -34 -25 20 Jan/Feb/Mar 85 2 -15 -13 -5 Apr/May/Jun 25 -4 20 -117 -92 Totals 205 41 -197 78 -156

### 2010-2011 GMT Reports for District (or Undistricted) District R 3

**GMT: Doctor CARLOS E JUSTINIAN Location: DOMINICAN REPUBLIC** GMT CA: 3