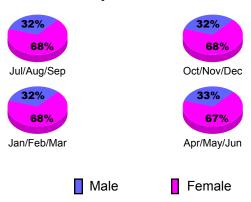

### Gender Comparison 2010-2011

Jan/Feb/Mar

Previous Year

Apr/May/Jun

Oct/Nov/Dec