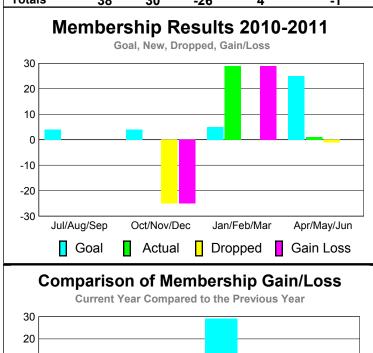

### Membership Results 2010-2011

### Comparison of Membership Gain/Loss Current Year Compared to the Previous Year