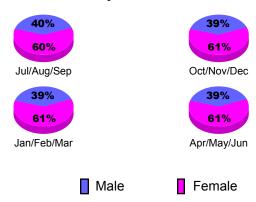

### Gender Comparison 2010-2011

Jan/Feb/Mar

Previous Year

Apr/May/Jun

Oct/Nov/Dec