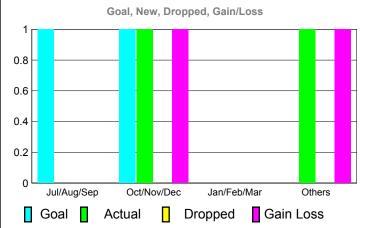

| Month       | New<br>Club<br><u>Goal</u> |   | Actual<br>Dropped<br><u>Clubs</u> | Gain/<br>Loss of<br><u>Clubs</u> | Gain/<br>Loss of<br><u>Clubs</u> |
|-------------|----------------------------|---|-----------------------------------|----------------------------------|----------------------------------|
| Jul/Aug/Sep | 1                          | 0 | 0                                 | 0                                | -1                               |
| Oct/Nov/Dec | 1                          | 1 | 0                                 | 1                                | 1                                |
| Jan/Feb/Mar | 0                          | 0 | 0                                 | 0                                | 0                                |
| Apr/May/Jun | 0                          | 1 | 0                                 | 1                                | 0                                |
| Totals      | 2                          | 2 | 0                                 | 2                                | 0                                |

### **Club Results 2010-2011**