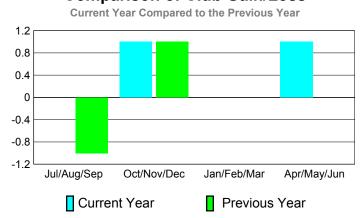

### GMT CA: 3

|             | <u> </u>                   | <u>Member</u><br>201         | <u>Membership</u><br>2009-2010   |                                 |                                 |
|-------------|----------------------------|------------------------------|----------------------------------|---------------------------------|---------------------------------|
| Month       | Net<br>Memb<br><u>Goal</u> | Actual<br>New<br><u>Memb</u> | Actual<br>Dropped<br><u>Memb</u> | Gain/<br>Loss of<br><u>Memb</u> | Gain/<br>Loss of<br><u>Memb</u> |
| Jul/Aug/Sep | -6                         | 4                            | -77                              | -73                             | -49                             |
| Oct/Nov/Dec | 20                         | 69                           | -76                              | -7                              | 9                               |
| Jan/Feb/Mar | -15                        | 20                           | -29                              | -9                              | 18                              |
| Apr/May/Jun | 20                         | 167                          | -26                              | 141                             | 42                              |
| Totale      | 10                         | 260                          | 208                              | <b>E</b> 2                      | 20                              |

### Comparison of Membership Gain/Loss Current Year Compared to the Previous Year