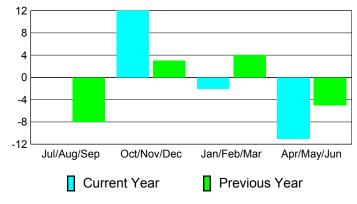

### Comparison of Membership Gain/Loss Current Year Compared to the Previous Year