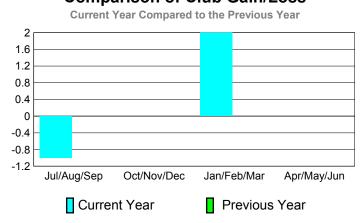

### Comparison of Club Gain/Loss

| Month       | New<br>Club<br><u>Goal</u> |   | Actual<br>Dropped<br><u>Clubs</u> | Gain/<br>Loss of<br><u>Clubs</u> | Gain/<br>Loss of<br><u>Clubs</u> |
|-------------|----------------------------|---|-----------------------------------|----------------------------------|----------------------------------|
| Jul/Aug/Sep | 1                          | 0 | 0                                 | 0                                | -1                               |
| Oct/Nov/Dec | 1                          | 1 | 0                                 | 1                                | 1                                |
| Jan/Feb/Mar | 0                          | 0 | 0                                 | 0                                | 0                                |
| Apr/May/Jun | 0                          | 1 | 0                                 | 1                                | 0                                |
| Totals      | 2                          | 2 | 0                                 | 2                                | 0                                |