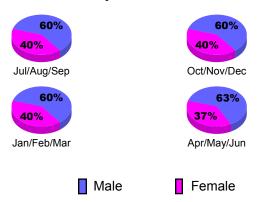

### Gender Comparison 2010-2011

Jan/Feb/Mar

Previous Year

Apr/May/Jun

Oct/Nov/Dec