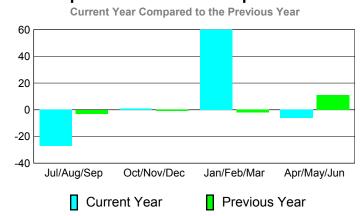

### Comparison of Membership Gain/Loss Current Year Compared to the Previous Year

### GMT CA: 3

|             | <u> </u>                   | <u>Member</u><br>201         | <u>Membership</u><br>2009-2010   |                                 |                                 |
|-------------|----------------------------|------------------------------|----------------------------------|---------------------------------|---------------------------------|
| Month       | Net<br>Memb<br><u>Goal</u> | Actual<br>New<br><u>Memb</u> | Actual<br>Dropped<br><u>Memb</u> | Gain/<br>Loss of<br><u>Memb</u> | Gain/<br>Loss of<br><u>Memb</u> |
| Jul/Aug/Sep | -6                         | 4                            | -77                              | -73                             | -49                             |
| Oct/Nov/Dec | 20                         | 69                           | -76                              | -7                              | 9                               |
| Jan/Feb/Mar | -15                        | 20                           | -29                              | -9                              | 18                              |
| Apr/May/Jun | 20                         | 167                          | -26                              | 141                             | 42                              |
| Totale      | 10                         | 260                          | 208                              | <b>E</b> 2                      | 20                              |