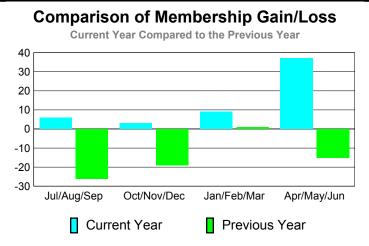

### Comparison of Membership Gain/Loss Current Year Compared to the Previous Year