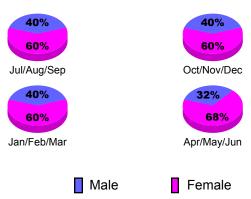

### Gender Comparison 2010-2011

Jan/Feb/Mar

Previous Year

Apr/May/Jun

Oct/Nov/Dec