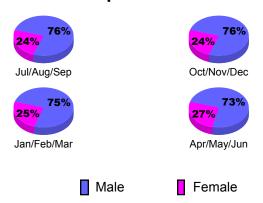

### Gender Comparison 2010-2011

Jan/Feb/Mar

Previous Year

Apr/May/Jun

Oct/Nov/Dec