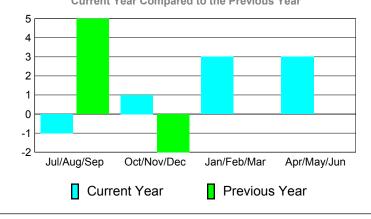

### Comparison of Membership Gain/Loss Current Year Compared to the Previous Year