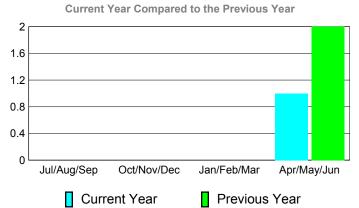

### Comparison of Membership Gain/Loss Current Year Compared to the Previous Year

# MEMBERSHIP Membership Results 2010-2011 Net Actual Actual Gain/ Memb New Dropped Loss of Loss of

GMT CA: 3

| Month       | Net<br>Memb<br><u>Goal</u> | Actual<br>New<br><u>Memb</u> | Actual<br>Dropped<br><u>Memb</u> | Gain/<br>Loss of<br><u>Memb</u> | Gain/<br>Loss of<br><u>Memb</u> |
|-------------|----------------------------|------------------------------|----------------------------------|---------------------------------|---------------------------------|
| Jul/Aug/Sep | 5                          | 48                           | -42                              | 6                               | -26                             |
| Oct/Nov/Dec | 10                         | 18                           | -15                              | 3                               | -19                             |
| Jan/Feb/Mar | 22                         | 29                           | -20                              | 9                               | 1                               |
| Apr/May/Jun | 5                          | 95                           | -58                              | 37                              | -15                             |
| Totals      | 42                         | 190                          | -135                             | 55                              | -59                             |