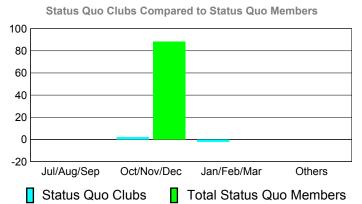

New Actual Actual Gain/ Gain/ Club New Dropped Loss of Loss of Goal Clubs Clubs

|             | Club | New   | Dropped      | Loss of      | Loss of      |
|-------------|------|-------|--------------|--------------|--------------|
| Month       | Goal | Clubs | <u>Clubs</u> | <u>Clubs</u> | <u>Clubs</u> |
| Jul/Aug/Sep | 1    | 0     | 0            | 0            | 2            |
| Oct/Nov/Dec | 1    | 0     | 0            | 0            | 0            |
| Jan/Feb/Mar | 2    | 0     | 0            | 0            | 0            |
| Apr/May/Jun | 0    | 0     | -3           | -3           | 1            |
| Totals      | 4    | 0     | -3           | -3           | 3            |

### **Club Results 2010-2011**



### **Comparison of Club Gain/Loss**



### YTD Status Quo Clubs 2010-2011



### MEMBERSHIP **Membership** Results <u>Membership</u> 2010-2011 2009-2010 Gain/ Net **Actual** Actual Gain/ Memb New **Dropped** Loss of Loss of Month **Memb** Goal Memb Memb Memb Jul/Aug/Sep 55 5 -31 -26 67 Oct/Nov/Dec 45 9 -34 -25 20 Jan/Feb/Mar 85 2 -15 -13 -5 Apr/May/Jun 25 -4 20 -117 -92 Totals 205 41 -197 78 -156







### 2010-2011 GMT Reports for District (or Undistricted) District R 3

**GMT: Doctor CARLOS E JUSTINIAN Location: DOMINICAN REPUBLIC** GMT CA: 3

### CLUBS **Club Results Clubs** 2009-2010 2010-2011

| Month       | New<br>Club<br><u>Goal</u> |   | Actual Dropped Clubs | Gain/<br>Loss of<br><u>Clubs</u> | Gain/<br>Loss of<br><u>Clubs</u> |
|-------------|----------------------------|---|----------------------|----------------------------------|--------------------