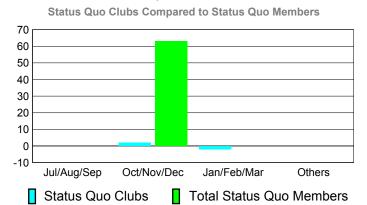

d | Gain/<br>Loss of | Gain/<br>Loss of |
|-------------|-------------|-------|----------------|------------------|------------------|
| Month       | Goal        | Clubs | <u>Clubs</u>   | <u>Clubs</u>     | <u>Clubs</u>     |
| Jul/Aug/Sep | 1           | 1     | -2             | -1               | 0                |
| Oct/Nov/Dec | 0           | 0     | 0              | 0                | 0                |
| Jan/Feb/Mar | 1           | 0     | 0              | 0                | 0                |
| Apr/May/Jun | 0           | 1     | 0              | 1                | 0                |
| Totals      | 2           | 2     | -2             | 0                | 0                |

### **Club Results 2010-2011**



### Comparison of Club Gain/Loss



### YTD Status Quo Clubs 2010-2011



# MEMBERSHIP Membership Results 2010-2011 Net Actual Actual Gain/ Memb New Dropped Loss of Loss of

GMT CA: 3

| Month       | Net<br>Memb<br><u>Goal</u> | Actual<br>New<br><u>Memb</u> | Actual<br>Dropped<br><u>Memb</u> | Gain/<br>Loss of<br><u>Memb</u> | Gain/<br>Loss of<br><u>Memb</u> |
|-------------|----------------------------|------------------------------|----------------------------------|---------------------------------|---------------------------------|
| Jul/Aug/Sep | 5                          | 48                           | -42                              | 6                               | -26                             |
| Oct/Nov/Dec | 10                         | 18                           | -15                              | 3                               | -19