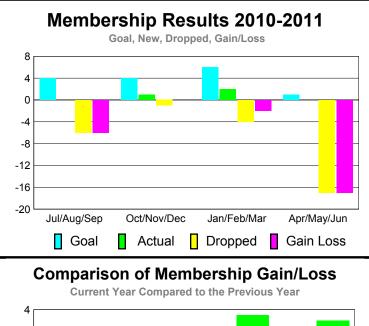

### Membership Results 2010-2011

### GMT CA: 3

|             | <u> </u>                   | <u>Member</u><br>201         | <u>Membership</u><br>2009-2010   |                                 |                                 |
|-------------|----------------------------|------------------------------|----------------------------------|---------------------------------|---------------------------------|
| Month       | Net<br>Memb<br><u>Goal</u> | Actual<br>New<br><u>Memb</u> | Actual<br>Dropped<br><u>Memb</u> | Gain/<br>Loss of<br><u>Memb</u> | Gain/<br>Loss of<br><u>Memb</u> |
| Jul/Aug/Sep | -6                         | 4                            | -77                              | -73                             | -49                             |
| Oct/Nov/Dec | 20                         | 69                           | -76                              | -7                              | 9                               |
| Jan/Feb/Mar | -15                        | 20                           | -29                              | -9                              | 18                              |
| Apr/May/Jun | 20                         | 167                          | -26                              | 141                             | 42                              |
| Totale      | 10                         | 260                          | 208                              | <b>E</b> 2                      | 20                              |