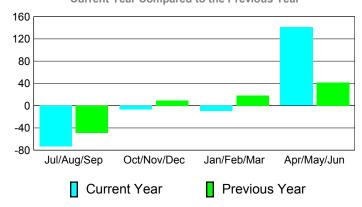

### Membership Results 2010-2011

### Comparison of Membership Gain/Loss Current Year Compared to the Previous Year

# MEMBERSHIP Membership Results 2010-2011 Net Actual Actual Gain/ Memb New Dropped Loss of Loss of

GMT CA: 3

| Month       | Net<br>Memb<br><u>Goal</u> | Actual<br>New<br><u>Memb</u> | Actual<br>Dropped<br><u>Memb</u> | Gain/<br>Loss of<br><u>Memb</u> | Gain/<br>Loss of<br><u>Memb</u> |
|-------------|----------------------------|------------------------------|----------------------------------|---------------------------------|---------------------------------|
| Jul/Aug/Sep | 5                          | 48                           | -42                              | 6                               | -26                             |
| Oct/Nov/Dec | 10                         | 18                           | -15                              | 3                               | -19                             |
| Jan/Feb/Mar | 22                         | 29                           | -20                              | 9                               | 1                               |
| Apr/May/Jun | 5                          | 95                           | -58                              | 37                              | -15                             |
| Totals      | 42                         | 190                          | -135                             | 55                              | -59                             |