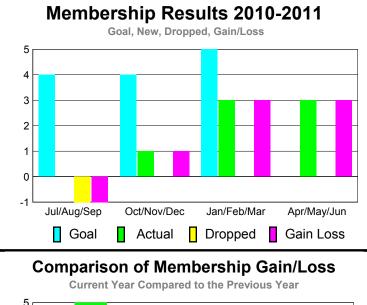

ped<br>Memb | Gain/<br>Loss of<br>Memb | Gain/<br>Loss of<br>Memb |
| Jul/Aug/Sep | 4                   | 0                     | <u>-1</u>                 | <u>-1</u>                | 5                        |
| Oct/Nov/Dec | 4                   | 1                     | 0                         | 1                        | -2                       |
| Jan/Feb/Mar | 5                   | 3                     | 0                         | 3                        | 0                        |
| Apr/May/Jun | 0                   | 3                     | 0                         | 3                        | 0                        |
| Totals      | 12                  | 7                     | 1                         |                          | 2                        |

GMT CA: 3







0

-2

-6

Jul/Aug/Sep

Goal

### 2010-2011 GMT Reports for District (or Undistricted) District 60 B NETH ANTILLES

Jan/Feb/Mar

-6

-8

-10

Jul/Aug/Sep

5

0

GMT: Doctor CARLOS E JUSTINIAN Location: NETH ANTILLES

| 11. D | OCIOI CAILLOS L     | <u> </u> | Location     |
|-------|---------------------|----------|--------------|
|       | CLUBS               |          |              |
|       | <u>Club</u> Results |          | <u>Clubs</u> |
|       | 2010-2011           |          | 2009-2010    |
|       |                     |          |              |
|       |                     |          | • • •        |

| Month       | New<br>Club<br><u>Goal</u> |   | Actual<br>Dropped<br><u>Clubs</u> | Gain/<br>Loss of<br><u>Clubs</u> | Gain/<br>Loss of<br><u>Clubs</u> |
|-------------|