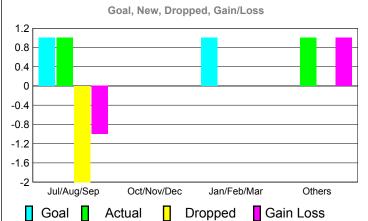

### Club Results 2010-2011 Goal, New, Dropped, Gain/Loss 2 1.5 0.5 0 -0.5 -1 -1.5 -2 Jul/Aug/Sep Oct/Nov/Dec Jan/Feb/Mar Others Goal Actual Dropped Gain Loss