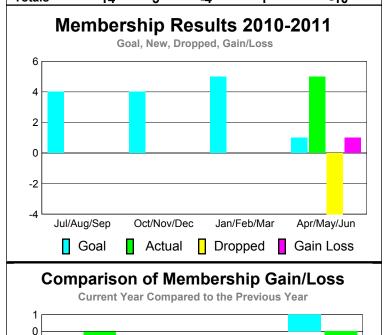

### Membership Results 2010-2011

### GMT CA: 3

|             | <u> </u>                   | <u>Member</u><br>201         | <u>Membership</u><br>2009-2010   |                                 |                                 |
|-------------|----------------------------|------------------------------|----------------------------------|---------------------------------|---------------------------------|
| Month       | Net<br>Memb<br><u>Goal</u> | Actual<br>New<br><u>Memb</u> | Actual<br>Dropped<br><u>Memb</u> | Gain/<br>Loss of<br><u>Memb</u> | Gain/<br>Loss of<br><u>Memb</u> |
| Jul/Aug/Sep | -6                         | 4                            | -77                              | -73                             | -49                             |
| Oct/Nov/Dec | 20                         | 69                           | -76                              | -7                              | 9                               |
| Jan/Feb/Mar | -15                        | 20                           | -29                              | -9                              | 18                              |
| Apr/May/Jun | 20                         | 167                          | -26                              | 141                             | 42                              |
| Totale      | 10                         | 260                          | 208                              | <b>E</b> 2                      | 20                              |