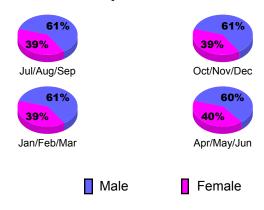

### Gender Comparison 2010-2011

Jan/Feb/Mar

Previous Year

Apr/May/Jun

Oct/Nov/Dec