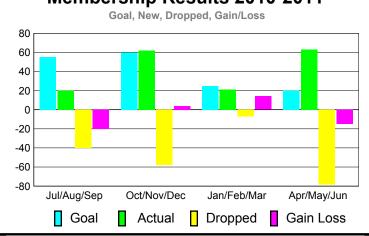

### MEMBERSHIP **Membership** Results <u>Membership</u> 2010-2011 2009-2010 Actual Gain/ Net **Actual** Gain/ Memb New **Dropped** Loss of Loss of Month Goal Memb **Memb** Memb Memb Jul/Aug/Sep 25 8 -33 -25 -14 Oct/Nov/Dec 22 25 -37 -15 -9 Jan/Feb/Mar -33 25 78 -71 Apr/May/Jun 25 79 -70 9 -10

### Membership Results 2010-2011