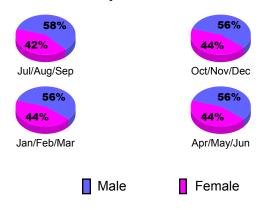

### Gender Comparison 2010-2011

Jan/Feb/Mar

Previous Year

Apr/May/Jun

Oct/Nov/Dec