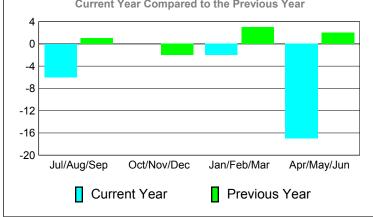

### Comparison of Membership Gain/Loss Current Year Compared to the Previous Year

### GMT CA: 3

|             | <u> </u>                   | <u>Member</u><br>201         | <u>Membership</u><br>2009-2010   |                                 |                                 |
|-------------|----------------------------|------------------------------|----------------------------------|---------------------------------|---------------------------------|
| Month       | Net<br>Memb<br><u>Goal</u> | Actual<br>New<br><u>Memb</u> | Actual<br>Dropped<br><u>Memb</u> | Gain/<br>Loss of<br><u>Memb</u> | Gain/<br>Loss of<br><u>Memb</u> |
| Jul/Aug/Sep | -6                         | 4                            | -77                              | -73                             | -49                             |
| Oct/Nov/Dec | 20                         | 69                           | -76                              | -7                              | 9                               |
| Jan/Feb/Mar | -15                        | 20                           | -29                              | -9                              | 18                              |
| Apr/May/Jun | 20                         | 167                          | -26                              | 141                             | 42                              |
| Totale      | 10                         | 260                          | 208                              | <b>E</b> 2                      | 20                              |