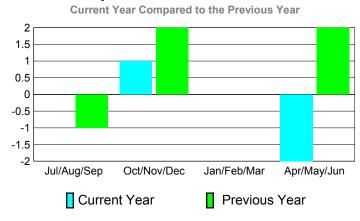

| Month       | New<br>Club<br><u>Goal</u> |   | Actual<br>Dropped<br><u>Clubs</u> | Gain/<br>Loss of<br><u>Clubs</u> | Gain/<br>Loss of<br><u>Clubs</u> |
|-------------|----------------------------|---|-----------------------------------|----------------------------------|----------------------------------|
| Jul/Aug/Sep | 1                          | 0 | 0                                 | 0                                | -1                               |
| Oct/Nov/Dec | 1                          | 1 | 0                                 | 1                                | 1                                |
| Jan/Feb/Mar | 0                          | 0 | 0                                 | 0                                | 0                                |
| Apr/May/Jun | 0                          | 1 | 0                                 | 1                                | 0                                |
| Totals      | 2                          | 2 | 0                                 | 2                                | 0                                |

### Comparison of Membership Gain/Loss Current Year Compared to the Previous Year