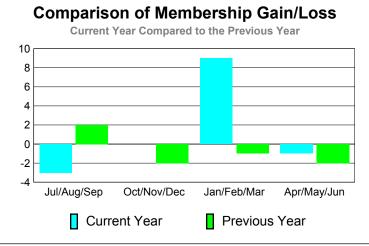

### Comparison of Membership Gain/Loss Current Year Compared to the Previous Year