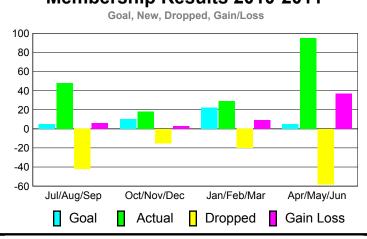

### Membership Results 2010-2011

# MEMBERSHIP Membership Results 2010-2011 Net Actual Actual Gain/ Memb New Dropped Loss of Loss of

GMT CA: 3

| Month       | Net<br>Memb<br><u>Goal</u> | Actual<br>New<br><u>Memb</u> | Actual<br>Dropped<br><u>Memb</u> | Gain/<br>Loss of<br><u>Memb</u> | Gain/<br>Loss of<br><u>Memb</u> |
|-------------|----------------------------|------------------------------|----------------------------------|---------------------------------|---------------------------------|
| Jul/Aug/Sep | 5                          | 48                           | -42                              | 6                               | -26                             |
| Oct/Nov/Dec | 10                         | 18                           | -15                              | 3                               | -19                             |
| Jan/Feb/Mar | 22                         | 29                           | -20                              | 9                               | 1                               |
| Apr/May/Jun | 5                          | 95                           | -58                              | 37                              | -15                             |
| Totals      | 42                         | 190                          | -135                             | 55                              | -59                             |