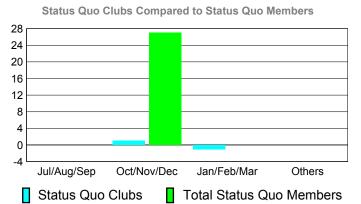

| -1                               | 0                                |
| Oct/Nov/Dec | 0                          | 0 | 0                                 | 0                                | 0                                |
| Jan/Feb/Mar | 0                          | 1 | 1                                 | 2                                | 0                                |
| Apr/May/Jun | 1                          | 0 | 0                                 | 0                                | 0                                |
| Totals      | 1                          | 1 | 0                                 | 1                                | 0                                |

### Club Results 2010-2011



### Comparison of Club Gain/Loss



### YTD Status Quo Clubs 2010-2011



### GMT CA: 3

|             | <u>N</u>                   | Member<br>201                | Membership<br>2009-2010          |                                 |                                 |
|-------------|----------------------------|------------------------------|----------------------------------|---------------------------------|---------------------------------|
| Month       | Net<br>Memb<br><u>Goal</u> | Actual<br>New<br><u>Memb</u> | Actual<br>Dropped<br><u>Memb</u> | Gain/<br>Loss of<br><u>Memb</u> | Gain/<br>Loss of<br><u>Memb</u> |
| Jul/Aug/Sep | 0                          | 1                            | -28                              | -27                             | -3                              |
| Oct/Nov/Dec | 3                          | 6