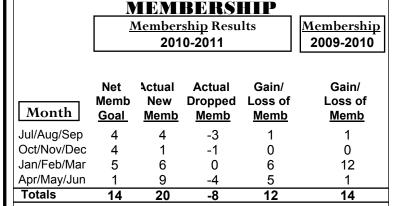

### GMT CA: 3

|             | <u> </u>                   | <u>Member</u><br>201         | <u>Membership</u><br>2009-2010   |                                 |                                 |
|-------------|----------------------------|------------------------------|----------------------------------|---------------------------------|---------------------------------|
| Month       | Net<br>Memb<br><u>Goal</u> | Actual<br>New<br><u>Memb</u> | Actual<br>Dropped<br><u>Memb</u> | Gain/<br>Loss of<br><u>Memb</u> | Gain/<br>Loss of<br><u>Memb</u> |
| Jul/Aug/Sep | -6                         | 4                            | -77                              | -73                             | -49                             |
| Oct/Nov/Dec | 20                         | 69                           | -76                              | -7                              | 9                               |
| Jan/Feb/Mar | -15                        | 20                           | -29                              | -9                              | 18                              |
| Apr/May/Jun | 20                         | 167                          | -26                              | 141                             | 42                              |
| Totale      | 10                         | 260                          | 208                              | <b>E</b> 2                      | 20                              |