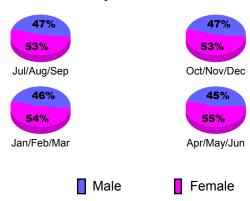

### Gender Comparison 2010-2011

Jan/Feb/Mar

Previous Year

Apr/May/Jun

Oct/Nov/Dec