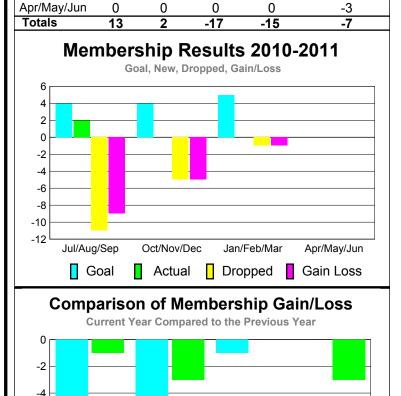

| Month       | New<br>Club<br><u>Goal</u> |   | Actual<br>Dropped<br><u>Clubs</u> | Gain/<br>Loss of<br><u>Clubs</u> | Gain/<br>Loss of<br><u>Clubs</u> |
|-------------|----------------------------|---|-----------------------------------|----------------------------------|----------------------------------|
| Jul/Aug/Sep | 1                          | 0 | 0                                 | 0                                | -1                               |
| Oct/Nov/Dec | 1                          | 1 | 0                                 | 1                                | 1                                |
| Jan/Feb/Mar | 0                          | 0 | 0                                 | 0                                | 0                                |
| Apr/May/Jun | 0                          | 1 | 0                                 | 1                                | 0                                |
| Totals      | 2                          | 2 | 0                                 | 2                                | 0                                |

### Membership Results 2010-2011

### Comparison of Membership Gain/Loss Current Year Compared to the Previous Year