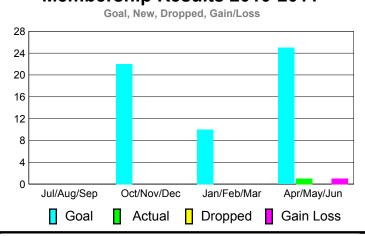

### **Club Results 2010-2011**

### GMT CA: 3

|             | <u> </u>                   | <u>Member</u><br>201         | <u>Membership</u><br>2009-2010   |                                 |                                 |
|-------------|----------------------------|------------------------------|----------------------------------|---------------------------------|---------------------------------|
| Month       | Net<br>Memb<br><u>Goal</u> | Actual<br>New<br><u>Memb</u> | Actual<br>Dropped<br><u>Memb</u> | Gain/<br>Loss of<br><u>Memb</u> | Gain/<br>Loss of<br><u>Memb</u> |
| Jul/Aug/Sep | -6                         | 4                            | -77                              | -73                             | -49                             |
| Oct/Nov/Dec | 20                         | 69                           | -76                              | -7                              | 9                               |
| Jan/Feb/Mar | -15                        | 20                           | -29                              | -9                              | 18                              |
| Apr/May/Jun | 20                         | 167                          | -26                              | 141                             | 42                              |
| Totale      | 10                         | 260                          | 208                              | <b>E</b> 2                      | 20                              |