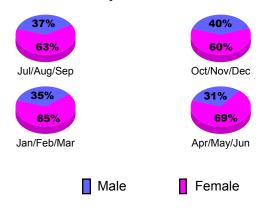

### Gender Comparison 2010-2011

Jan/Feb/Mar

Previous Year

Apr/May/Jun

Oct/Nov/Dec