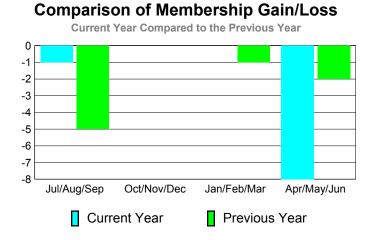

### Comparison of Membership Gain/Loss Current Year Compared to the Previous Year

# MEMBERSHIP Membership Results 2010-2011 Net Actual Actual Gain/ Memb New Dropped Loss of Loss of

GMT CA: 3

| Month       | Net<br>Memb<br><u>Goal</u> | Actual<br>New<br><u>Memb</u> | Actual<br>Dropped<br><u>Memb</u> | Gain/<br>Loss of<br><u>Memb</u> | Gain/<br>Loss of<br><u>Memb</u> |
|-------------|----------------------------|------------------------------|----------------------------------|---------------------------------|---------------------------------|
| Jul/Aug/Sep | 5                          | 48                           | -42                              | 6                               | -26                             |
| Oct/Nov/Dec | 10                         | 18                           | -15                              | 3                               | -19                             |
| Jan/Feb/Mar | 22                         | 29                           | -20                              | 9                               | 1                               |
| Apr/May/Jun | 5                          | 95                           | -58                              | 37                              | -15                             |
| Totals      | 42                         | 190                          | -135                             | 55                              | -59                             |