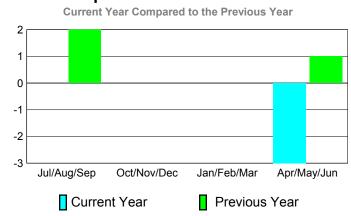

### Comparison of Membership Gain/Loss Current Year Compared to the Previous Year

### GMT CA: 3

|             | <u> </u>                   | <u>Member</u><br>201         | <u>Membership</u><br>2009-2010   |                                 |                                 |
|-------------|----------------------------|------------------------------|----------------------------------|---------------------------------|---------------------------------|
| Month       | Net<br>Memb<br><u>Goal</u> | Actual<br>New<br><u>Memb</u> | Actual<br>Dropped<br><u>Memb</u> | Gain/<br>Loss of<br><u>Memb</u> | Gain/<br>Loss of<br><u>Memb</u> |
| Jul/Aug/Sep | -6                         | 4                            | -77                              | -73                             | -49                             |
| Oct/Nov/Dec | 20                         | 69                           | -76                              | -7                              | 9                               |
| Jan/Feb/Mar | -15                        | 20                           | -29                              | -9                              | 18                              |
| Apr/May/Jun | 20                         | 167                          | -26                              | 141                             | 42                              |
| Totale      | 10                         | 260                          | 208                              | <b>E</b> 2                      | 20                              |