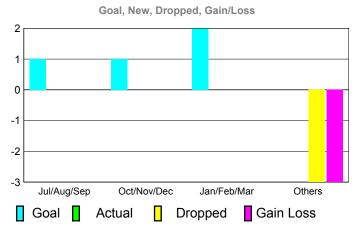

### Club Results 2010-2011 Goal, New, Dropped, Gain/Loss 2 1.5 0.5 0 -0.5 -1 -1.5 -2 Jul/Aug/Sep Oct/Nov/Dec Jan/Feb/Mar Others Goal Actual Dropped Gain Loss