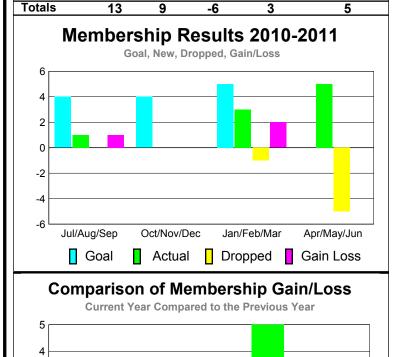

### GMT CA: 3

|             | <u> </u>                   | <u>Member</u><br>201         | <u>Membership</u><br>2009-2010   |                                 |                                 |
|-------------|----------------------------|------------------------------|----------------------------------|---------------------------------|---------------------------------|
| Month       | Net<br>Memb<br><u>Goal</u> | Actual<br>New<br><u>Memb</u> | Actual<br>Dropped<br><u>Memb</u> | Gain/<br>Loss of<br><u>Memb</u> | Gain/<br>Loss of<br><u>Memb</u> |
| Jul/Aug/Sep | -6                         | 4                            | -77                              | -73                             | -49                             |
| Oct/Nov/Dec | 20                         | 69                           | -76                              | -7                              | 9                               |
| Jan/Feb/Mar | -15                        | 20                           | -29                              | -9                              | 18                              |
| Apr/May/Jun | 20                         | 167                          | -26                              | 141                             | 42                              |
| Totale      | 10                         | 260                          | 208                              | <b>E</b> 2                      | 20                              |

### Membership Results 2010-2011