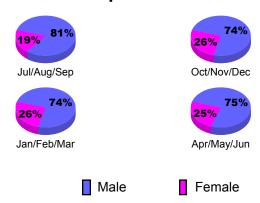

### Gender Comparison 2010-2011

Jan/Feb/Mar

Previous Year

Apr/May/Jun

Oct/Nov/Dec