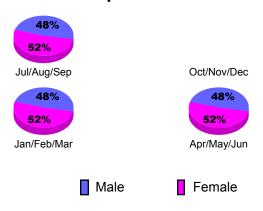

### Gender Comparison 2010-2011

Jan/Feb/Mar

Previous Year

Apr/May/Jun

Oct/Nov/Dec