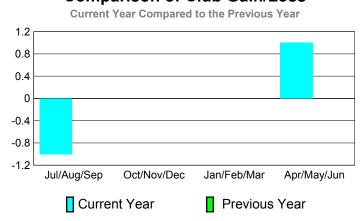

| New<br>Club |       | Actual Dropped | Gain/<br>Loss of | Gain/<br>Loss of |
|-------------|-------------|-------|----------------|------------------|------------------|
| Month       | Goal        | Clubs | <u>Clubs</u>   | <u>Clubs</u>     | <u>Clubs</u>     |
| Jul/Aug/Sep | 1           | 1     | -2             | -1               | 0                |
| Oct/Nov/Dec | 0           | 0     | 0              | 0                | 0                |
| Jan/Feb/Mar | 1           | 0     | 0              | 0                | 0                |
| Apr/May/Jun | 0           | 1     | 0              | 1                | 0                |
| Totals      | 2           | 2     | -2             | 0                | 0                |

### **Club Results 2010-2011**



### Comparison of Club Gain/Loss



### YTD Status Quo Clubs 2010-2011



# MEMBERSHIP Membership Results 2010-2011 Net Actual Actual Gain/ Memb New Dropped Loss of Loss of

GMT CA: 3

| Month       | Net<br>Memb<br><u>Goal</u> | Actual<br>New<br><u>Memb</u> | Actual<br>Dropped<br><u>Memb</u> | Gain/<br>Loss of<br><u>Memb</u> | Gain/<br>Loss of<br><u>Memb</u> |
|-------------|----------------------------|------------------------------|----------------------------------|---------------------------------|---------------------------------|
| Jul/Aug/Sep | 5                          | 48                           | -42                              | 6                               | -26                             |
| Oct/Nov/Dec | 10                         | 18                           | -15                              | 3