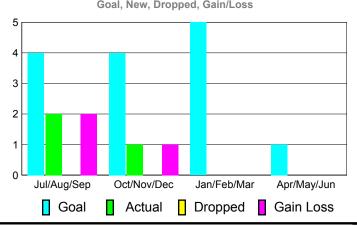

| Month       | New<br>Club<br><u>Goal</u> |   | Actual<br>Dropped<br><u>Clubs</u> | Gain/<br>Loss of<br><u>Clubs</u> | Gain/<br>Loss of<br><u>Clubs</u> |
|-------------|----------------------------|---|-----------------------------------|----------------------------------|----------------------------------|
| Jul/Aug/Sep | 1                          | 0 | 0                                 | 0                                | -1                               |
| Oct/Nov/Dec | 1                          | 1 | 0                                 | 1                                | 1                                |
| Jan/Feb/Mar | 0                          | 0 | 0                                 | 0                                | 0                                |
| Apr/May/Jun | 0                          | 1 | 0                                 | 1                                | 0                                |
| Totals      | 2                          | 2 | 0                                 | 2                                | 0                                |

### **Club Results 2010-2011**