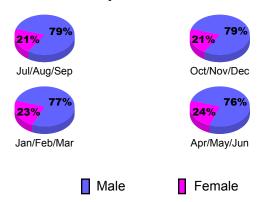

### Gender Comparison 2010-2011

Jan/Feb/Mar

Previous Year

Apr/May/Jun

Oct/Nov/Dec