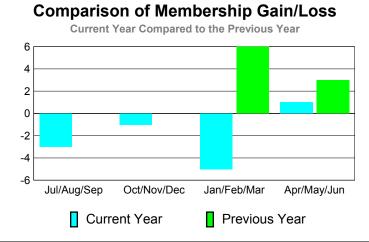

### Comparison of Membership Gain/Loss Current Year Compared to the Previous Year

### GMT CA: 3

|             | <u> </u>                   | <u>Member</u><br>201         | <u>Membership</u><br>2009-2010   |                                 |                                 |
|-------------|----------------------------|------------------------------|----------------------------------|---------------------------------|---------------------------------|
| Month       | Net<br>Memb<br><u>Goal</u> | Actual<br>New<br><u>Memb</u> | Actual<br>Dropped<br><u>Memb</u> | Gain/<br>Loss of<br><u>Memb</u> | Gain/<br>Loss of<br><u>Memb</u> |
| Jul/Aug/Sep | -6                         | 4                            | -77                              | -73                             | -49                             |
| Oct/Nov/Dec | 20                         | 69                           | -76                              | -7                              | 9                               |
| Jan/Feb/Mar | -15                        | 20                           | -29                              | -9                              | 18                              |
| Apr/May/Jun | 20                         | 167                          | -26                              | 141                             | 42                              |
| Totale      | 10                         | 260                          | 208                              | <b>E</b> 2                      | 20                              |