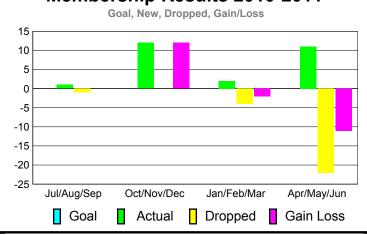

| -8                              |
| Oct/Nov/Dec | 0                            | 12                           | 0                                | 12                              | 3                               |
| Jan/Feb/Mar | 0                            | 2                            | -4                               | -2                              | 4                               |
| Apr/May/Jun | 0                            | 11                           | -22                              | -11                             | -5                              |
| Totals      | 0                            | 26                           | -27                              | -1                              | -6                              |

### Membership Results 2010-2011



### Comparison of Membership Gain/Loss Current Year Compared to the Previous Year