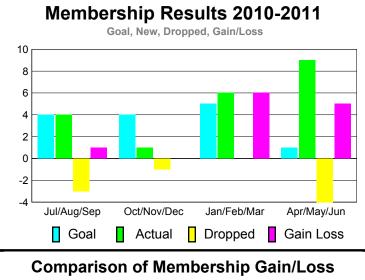

### GMT CA: 3

|             | <u> </u>                   | <u>Member</u><br>201         | <u>Membership</u><br>2009-2010   |                                 |                                 |
|-------------|----------------------------|------------------------------|----------------------------------|---------------------------------|---------------------------------|
| Month       | Net<br>Memb<br><u>Goal</u> | Actual<br>New<br><u>Memb</u> | Actual<br>Dropped<br><u>Memb</u> | Gain/<br>Loss of<br><u>Memb</u> | Gain/<br>Loss of<br><u>Memb</u> |
| Jul/Aug/Sep | -6                         | 4                            | -77                              | -73                             | -49                             |
| Oct/Nov/Dec | 20                         | 69                           | -76                              | -7                              | 9                               |
| Jan/Feb/Mar | -15                        | 20                           | -29                              | -9                              | 18                              |
| Apr/May/Jun | 20                         | 167                          | -26                              | 141                             | 42                              |
| Totale      | 10                         | 260                          | 208                              | <b>E</b> 2                      | 20                              |

### Membership Results 2010-2011