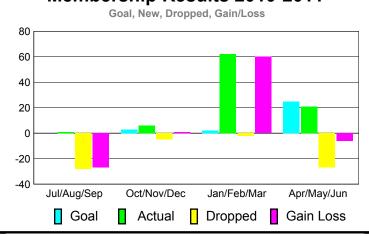

### Membership Results 2010-2011

### GMT CA: 3

|             | <u> </u>                   | <u>Member</u><br>201         | <u>Membership</u><br>2009-2010   |                                 |                                 |
|-------------|----------------------------|------------------------------|----------------------------------|---------------------------------|---------------------------------|
| Month       | Net<br>Memb<br><u>Goal</u> | Actual<br>New<br><u>Memb</u> | Actual<br>Dropped<br><u>Memb</u> | Gain/<br>Loss of<br><u>Memb</u> | Gain/<br>Loss of<br><u>Memb</u> |
| Jul/Aug/Sep | -6                         | 4                            | -77                              | -73                             | -49                             |
| Oct/Nov/Dec | 20                         | 69                           | -76                              | -7                              | 9                               |
| Jan/Feb/Mar | -15                        | 20                           | -29                              | -9                              | 18                              |
| Apr/May/Jun | 20                         | 167                          | -26                              | 141                             | 42                              |
| Totale      | 10                         | 260                          | 208                              | <b>E</b> 2                      | 20                              |