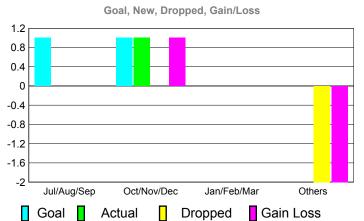

0

0

|             |                     | Cl                            | LUBS                              |                                  |                                  |
|-------------|---------------------|-------------------------------|-----------------------------------|----------------------------------|----------------------------------|
|             |                     | <u>Club</u><br><b>201</b>     | <u>Clubs</u><br>2009-2010         |                                  |                                  |
| Month       | New<br>Club<br>Goal | Actual<br>New<br><u>Clubs</u> | Actual<br>Dropped<br><u>Clubs</u> | Gain/<br>Loss of<br><u>Clubs</u> | Gain/<br>Loss of<br><u>Clubs</u> |
| Jul/Aug/Sep | 1                   | 0                             | -1                                | -1                               | 0                                |
| Oct/Nov/Dec | 1                   | 0                             | 0                                 | 0                                | 0                                |

-2

-1

2

0

### Club Results 2010-2011 Goal, New, Dropped, Gain/Loss 2 1.5 0.5 0 -0.5 -1 -1.5 -2 Jul/Aug/Sep Oct/Nov/Dec Jan/Feb/Mar Others Goal Actual Dropped Gain Loss