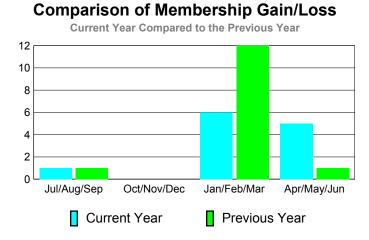

### GMT CA: 3

|             | <u> </u>                   | <u>Member</u><br>201         | <u>Membership</u><br>2009-2010   |                                 |                                 |
|-------------|----------------------------|------------------------------|----------------------------------|---------------------------------|---------------------------------|
| Month       | Net<br>Memb<br><u>Goal</u> | Actual<br>New<br><u>Memb</u> | Actual<br>Dropped<br><u>Memb</u> | Gain/<br>Loss of<br><u>Memb</u> | Gain/<br>Loss of<br><u>Memb</u> |
| Jul/Aug/Sep | -6                         | 4                            | -77                              | -73                             | -49                             |
| Oct/Nov/Dec | 20                         | 69                           | -76                              | -7                              | 9                               |
| Jan/Feb/Mar | -15                        | 20                           | -29                              | -9                              | 18                              |
| Apr/May/Jun | 20                         | 167                          | -26                              | 141                             | 42                              |
| Totale      | 10                         | 260                          | 208                              | <b>E</b> 2                      | 20                              |

### Comparison of Membership Gain/Loss Current Year Compared to the Previous Year