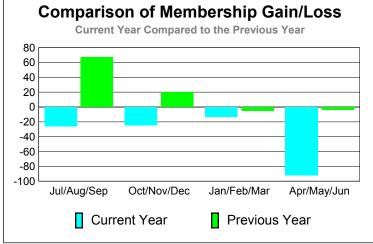

### Comparison of Membership Gain/Loss Current Year Compared to the Previous Year

### GMT CA: 3

|             | <u> </u>                   | <u>Member</u><br>201         | <u>Membership</u><br>2009-2010   |                                 |                                 |
|-------------|----------------------------|------------------------------|----------------------------------|---------------------------------|---------------------------------|
| Month       | Net<br>Memb<br><u>Goal</u> | Actual<br>New<br><u>Memb</u> | Actual<br>Dropped<br><u>Memb</u> | Gain/<br>Loss of<br><u>Memb</u> | Gain/<br>Loss of<br><u>Memb</u> |
| Jul/Aug/Sep | -6                         | 4                            | -77                              | -73                             | -49                             |
| Oct/Nov/Dec | 20                         | 69                           | -76                              | -7                              | 9                               |
| Jan/Feb/Mar | -15                        | 20                           | -29                              | -9                              | 18                              |
| Apr/May/Jun | 20                         | 167                          | -26                              | 141                             | 42                              |
| Totale      | 10                         | 260                          | 208                              | <b>E</b> 2                      | 20                              |