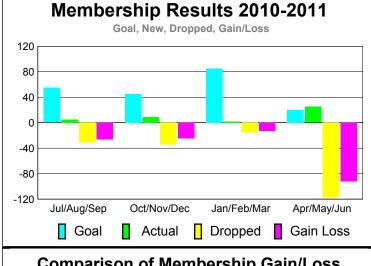

### Membership Results 2010-2011

### GMT CA: 3

|             | <u> </u>                   | <u>Member</u><br>201         | <u>Membership</u><br>2009-2010   |                                 |                                 |
|-------------|----------------------------|------------------------------|----------------------------------|---------------------------------|---------------------------------|
| Month       | Net<br>Memb<br><u>Goal</u> | Actual<br>New<br><u>Memb</u> | Actual<br>Dropped<br><u>Memb</u> | Gain/<br>Loss of<br><u>Memb</u> | Gain/<br>Loss of<br><u>Memb</u> |
| Jul/Aug/Sep | -6                         | 4                            | -77                              | -73                             | -49                             |
| Oct/Nov/Dec | 20                         | 69                           | -76                              | -7                              | 9                               |
| Jan/Feb/Mar | -15                        | 20                           | -29                              | -9                              | 18                              |
| Apr/May/Jun | 20                         | 167                          | -26                              | 141                             | 42                              |
| Totale      | 10                         | 260                          | 208                              | <b>E</b> 2                      | 20                              |