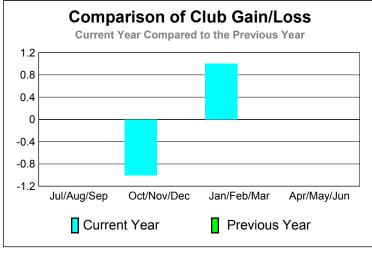

</u> | Gain/<br>Loss of<br><u>Clubs</u> |  |  |  |
| Jul/Aug/Sep | 0                          | 0                             | 0                                 | 0                                | 0                                |  |  |  |
| Oct/Nov/Dec | 0                          | 0                             | -1                                | -1                               | 0                                |  |  |  |
| Jan/Feb/Mar | 0                          | 0                             | 1                                 | 1                                | 0                                |  |  |  |

0

0

0

0

### Club Results 2010-2011 Goal, New, Dropped, Gain/Loss 1.2 0.8 0.4 0 -0.4 -0.8 -1.2 Jul/Aug/Sep Oct/Nov/Dec Jan/Feb/Mar Others Goal Actual Dropped Gain Loss



### YTD Status Quo Clubs 2010-2011



|             | N                   |                       | <u>BBRS</u>               | HIP_                     |                 |  |
|-------------|---------------------|-----------------------|---------------------------|--------------------------|-----------------|--|
|             | <u> </u>            | Member                | lts                       | Membership               |                 |  |
|             |                     | 201                   | 0-2011                    |                          | 2009-2010       |  |
|             | Gain/               |                       |                           |                          |                 |  |
| Month       | Net<br>Memb<br>Goal | Actual<br>New<br>Memb | Actual<b