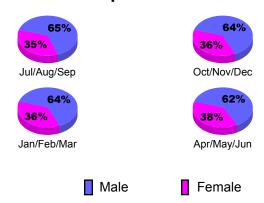

### Gender Comparison 2010-2011

Jan/Feb/Mar

Previous Year

Apr/May/Jun

Oct/Nov/Dec