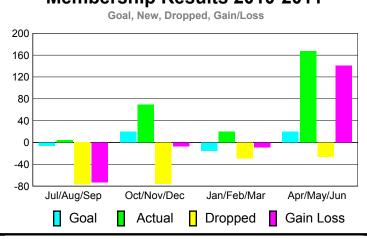

### YTD Status Quo Clubs 2010-2011

| <u> </u>    |             |             |             |             |                   |  |  |  |
|-------------|-------------|-------------|-------------|-------------|-------------------|--|--|--|
|             | <u> </u>    | Member      | ship Resu   | lts         | <u>Membership</u> |  |  |  |
|             |             | 201         | 0-2011      |             | 2009-2010         |  |  |  |
|             |             |             |             |             |                   |  |  |  |
|             | Net         | Actual      | Actual      | Gain/       | Gain/             |  |  |  |
| 76 3        | Memb        | New         | Dropped     | Loss of     | Loss of           |  |  |  |
| Month       | <u>Goal</u> | <u>Memb</u> | <u>Memb</u> | <u>Memb</u> | <u>Memb</u>       |  |  |  |
| Jul/Aug/Sep | 15          | 9           | -54         | -45         | -74               |  |  |  |
| Oct/Nov/Dec | 50          | 66          | -87         | -21         | -14               |  |  |  |
| Jan/Feb/Mar | 20          | 19          | -27         | -8          | 21                |  |  |  |
| Apr/May/Jun | 10          | 93          | -56         | 37          | 80                |  |  |  |
| Tatala      | ~=          | 407         | 204         | ~=          | 40                |  |  |  |

### Gender Comparison 2010-2011

Jan/Feb/Mar

Previous Year

Apr/May/Jun

Oct/Nov/Dec