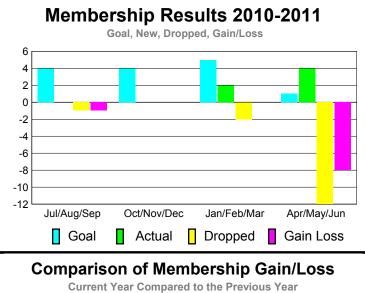

### Membership Results 2010-2011

### Comparison of Membership Gain/Loss Current Year Compared to the Previous Year

# MEMBERSHIP Membership Results 2010-2011 Net Actual Actual Gain/ Memb New Dropped Loss of Loss of

GMT CA: 3

| Month       | Net<br>Memb<br><u>Goal</u> | Actual<br>New<br><u>Memb</u> | Actual<br>Dropped<br><u>Memb</u> | Gain/<br>Loss of<br><u>Memb</u> | Gain/<br>Loss of<br><u>Memb</u> |
|-------------|----------------------------|------------------------------|----------------------------------|---------------------------------|---------------------------------|
| Jul/Aug/Sep | 5                          | 48                           | -42                              | 6                               | -26                             |
| Oct/Nov/Dec | 10                         | 18                           | -15                              | 3                               | -19                             |
| Jan/Feb/Mar | 22                         | 29                           | -20                              | 9                               | 1                               |
| Apr/May/Jun | 5                          | 95                           | -58                              | 37                              | -15                             |
| Totals      | 42                         | 190                          | -135                             | 55                              | -59                             |