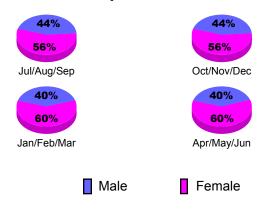

### Gender Comparison 2010-2011

Jan/Feb/Mar

Previous Year

Apr/May/Jun

Oct/Nov/Dec