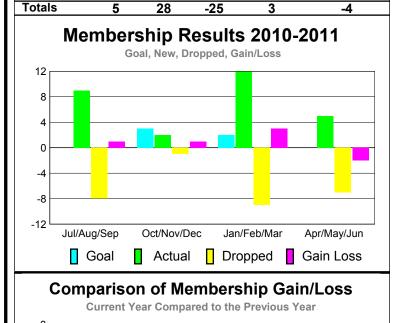

### GMT CA: 3

|             | <u> </u>                   | <u>Member</u><br>201         | <u>Membership</u><br>2009-2010   |                                 |                                 |
|-------------|----------------------------|------------------------------|----------------------------------|---------------------------------|---------------------------------|
| Month       | Net<br>Memb<br><u>Goal</u> | Actual<br>New<br><u>Memb</u> | Actual<br>Dropped<br><u>Memb</u> | Gain/<br>Loss of<br><u>Memb</u> | Gain/<br>Loss of<br><u>Memb</u> |
| Jul/Aug/Sep | -6                         | 4                            | -77                              | -73                             | -49                             |
| Oct/Nov/Dec | 20                         | 69                           | -76                              | -7                              | 9                               |
| Jan/Feb/Mar | -15                        | 20                           | -29                              | -9                              | 18                              |
| Apr/May/Jun | 20                         | 167                          | -26                              | 141                             | 42                              |
| Totale      | 10                         | 260                          | 208                              | <b>E</b> 2                      | 20                              |

### Membership Results 2010-2011